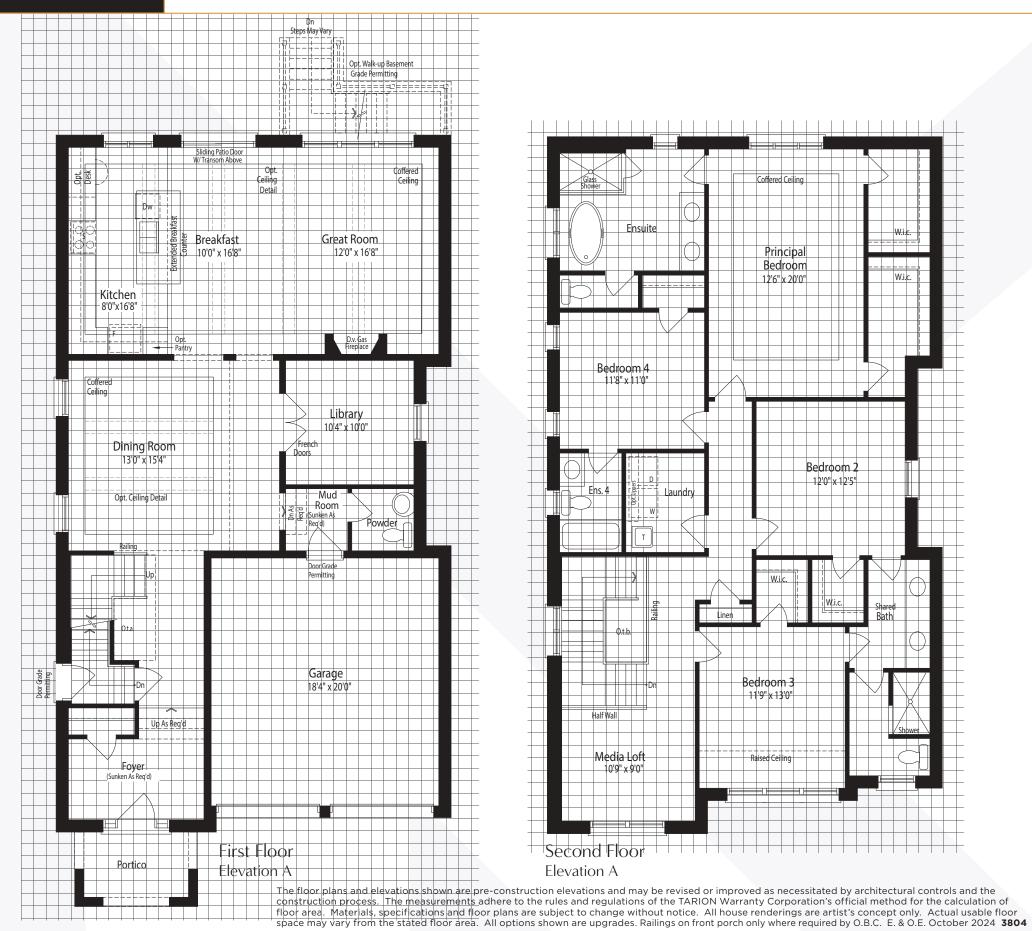

## THE SAPPHIRE 4

3,120 sq.ft. Elevation A, B & C

#### THE SAPPHIRE 4

3,120 sq.FT. Elevation A,B & C

#### THE SAPPHIRE 4 3,120 sq. ft. Elevation A,B & C

The floor plans and elevations shown are pre-construction elevations and may be revised or improved as necessitated by architectural controls and the construction process. The measurements adhere to the rules and regulations of the TARION Warranty Corporation's official method for the calculation of floor area. Materials, specifications and floor plans are subject to change without notice. All house renderings are artist's concept only. Actual usable floor space may vary from the stated floor area. All options shown are upgrades. Railings on front porch only where required by O.B.C. E. & O.E. October 2024 3804