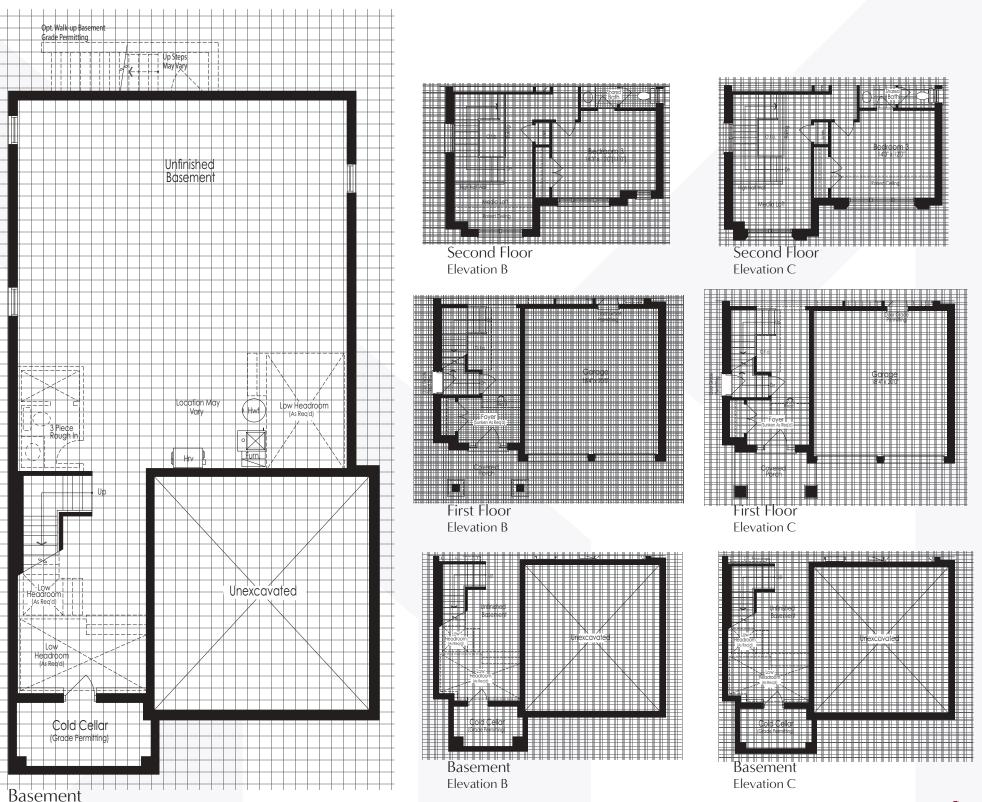

#### THE SAPPHIRE 1 2,560 sq.ft. Elevation A,B & C

**Basement** Elevation A

The floor plans and elevations shown are pre-construction elevations and may be revised or improved as necessitated by architectural controls and the construction process. The measurements adhere to the rules and regulations of the TARION Warranty Corporation's official method for the calculation of floor area. Materials, specifications and floor plans are subject to change without notice. All house renderings are artist's concept only. Actual usable floor space may vary from the stated floor area. All options shown are upgrades. Railings on front porch only where required by O.B.C. E. & O.E. October 2024 3801

The floor plans and elevations shown are pre-construction elevations and may be revised or improved as necessitated by architectural controls and the construction process. The measurements adhere to the rules and regulations of the TARION Warranty Corporation's official method for the calculation of floor area. Materials, specifications and floor plans are subject to change without notice. All house renderings are artist's concept only. Actual usable floor space may vary from the stated floor area. All options shown are upgrades. Railings on front porch only where required by O.B.C. E. & O.E. October 2024 3801