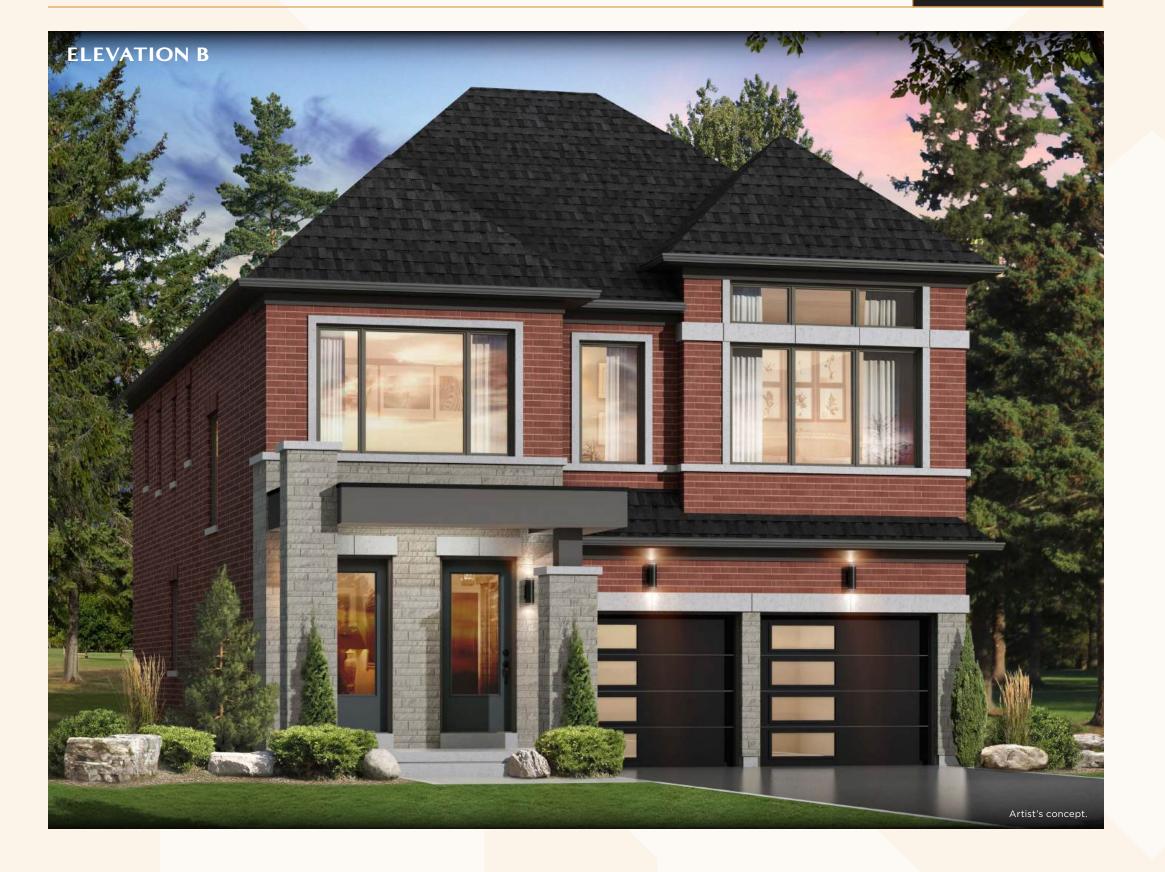

#### THE SAPPHIRE 1 2,560 sq.ft. Elevation A,B & C

**Basement** Elevation A

The floor plans and elevations shown are pre-construction elevations and may be revised or improved as necessitated by architectural controls and the construction process. The measurements adhere to the rules and regulations of the TARION Warranty Corporation's official method for the calculation of floor area. Materials, specifications and floor plans are subject to change without notice. All house renderings are artist's concept only. Actual usable floor space may vary from the stated floor area. All options shown are upgrades. Railings on front porch only where required by O.B.C. E. & O.E. October 2024 3801