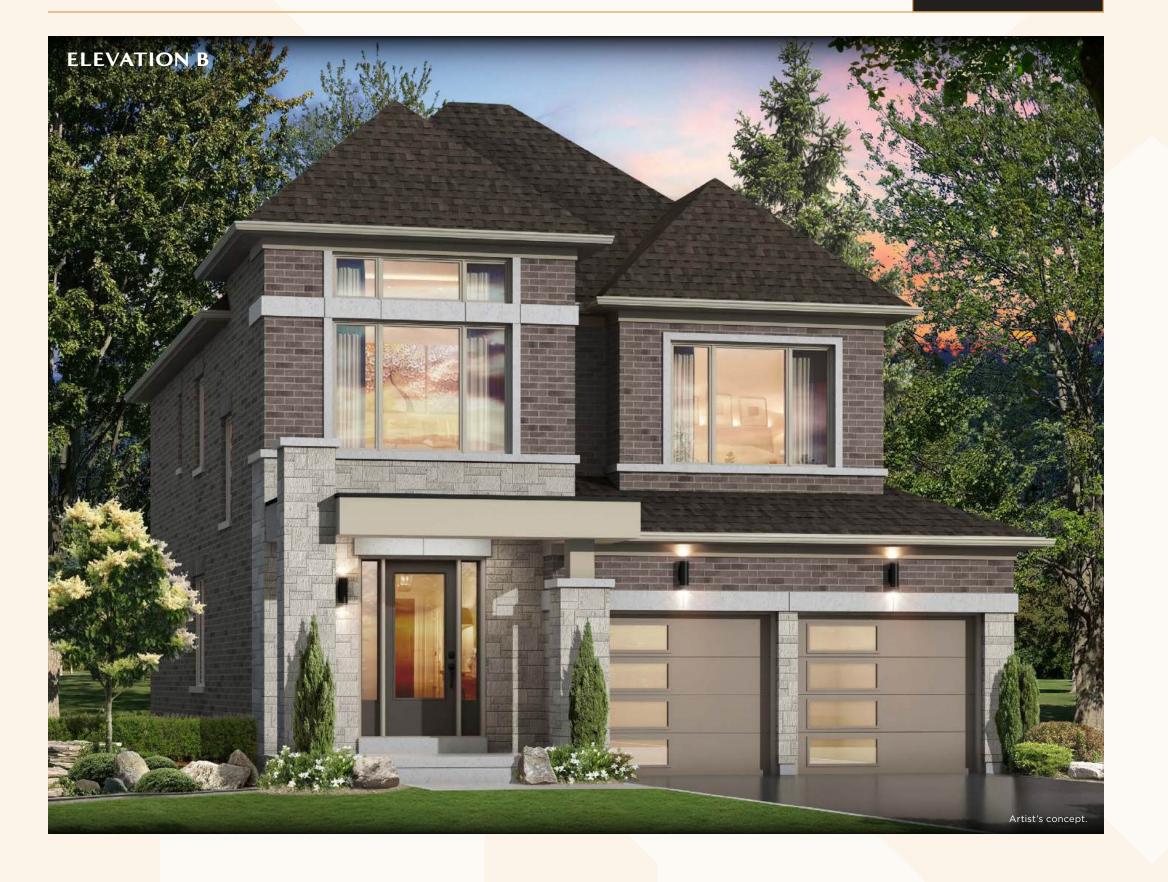

## THE SAPPHIRE 1

2,560 sq.FT. Elevation A, B & C

#### THE SAPPHIRE 1

2,560 sq.FT. Elevation A,B & C

#### THE SAPPHIRE 1 2,560 sq.ft. Elevation A,B & C

**Basement** Elevation A

The floor plans and elevations shown are pre-construction elevations and may be revised or improved as necessitated by architectural controls and the construction process. The measurements adhere to the rules and regulations of the TARION Warranty Corporation's official method for the calculation of floor area. Materials, specifications and floor plans are subject to change without notice. All house renderings are artist's concept only. Actual usable floor space may vary from the stated floor area. All options shown are upgrades. Railings on front porch only where required by O.B.C. E. & O.E. October 2024 3801