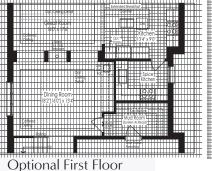

#### THE SAPPHIRE 4 3,120 sq. ft. Elevation A,B & C

The floor plans and elevations shown are pre-construction elevations and may be revised or improved as necessitated by architectural controls and the construction process. The measurements adhere to the rules and regulations of the TARION Warranty Corporation's official method for the calculation of floor area. Materials, specifications and floor plans are subject to change without notice. All house renderings are artist's concept only. Actual usable floor space may vary from the stated floor area. All options shown are upgrades. Railings on front porch only where required by O.B.C. E. & O.E. October 2024 3804