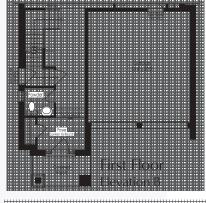

#### THE SAPPHIRE 4 3,120 sq. ft. Elevation A,B & C

The floor plans and elevations shown are pre-construction elevations and may be revised or improved as necessitated by architectural controls and the construction process. The measurements adhere to the rules and regulations of the TARION Warranty Corporation's official method for the calculation of floor area. Materials, specifications and floor plans are subject to change without notice. All house renderings are artist's concept only. Actual usable floor space may vary from the stated floor area. All options shown are upgrades. Railings on front porch only where required by O.B.C. E. & O.E. October 2024 3804