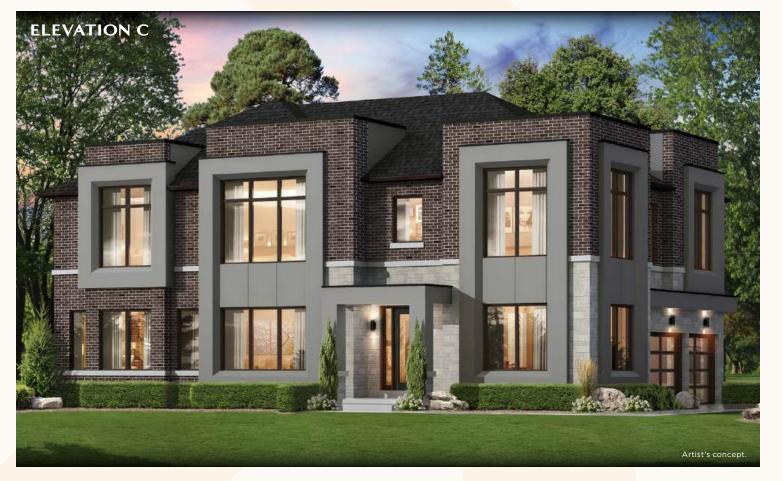

## THE SAPPHIRE 1

2,560 sq.FT. Elevation A, B & C

#### THE SAPPHIRE 1

2,560 sq.FT. Elevation A,B & C

#### THE SAPPHIRE 1 2,560 sq.ft. Elevation A,B & C

**Basement** Elevation A

The floor plans and elevations shown are pre-construction elevations and may be revised or improved as necessitated by architectural controls and the construction process. The measurements adhere to the rules and regulations of the TARION Warranty Corporation's official method for the calculation of floor area. Materials, specifications and floor plans are subject to change without notice. All house renderings are artist's concept only. Actual usable floor space may vary from the stated floor area. All options shown are upgrades. Railings on front porch only where required by O.B.C. E. & O.E. October 2024 3801