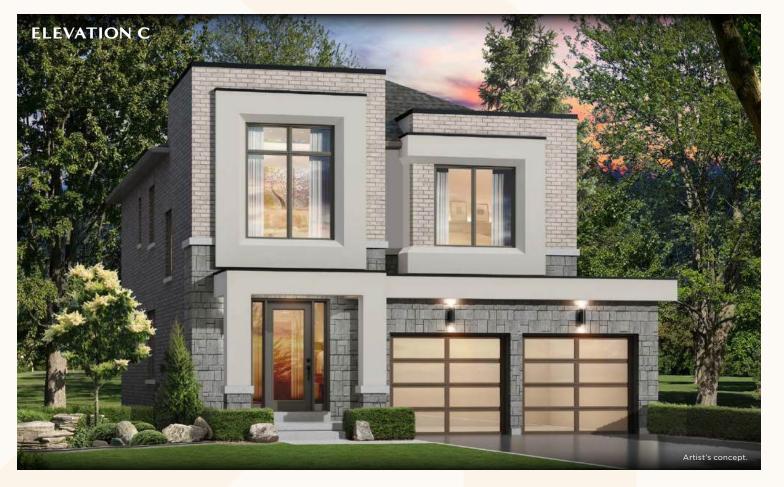

## THE SAPPHIRE 1

2,560 sq.FT. Elevation A, B & C

#### THE SAPPHIRE 1

2,560 sq.FT. Elevation A,B & C

#### THE SAPPHIRE 1 2,560 sq.ft. Elevation A,B & C

**Basement** Elevation A

The floor plans and elevations shown are pre-construction elevations and may be revised or improved as necessitated by architectural controls and the construction process. The measurements adhere to the rules and regulations of the TARION Warranty Corporation's official method for the calculation of floor area. Materials, specifications and floor plans are subject to change without notice. All house renderings are artist's concept only. Actual usable floor space may vary from the stated floor area. All options shown are upgrades. Railings on front porch only where required by O.B.C. E. & O.E. October 2024 3801