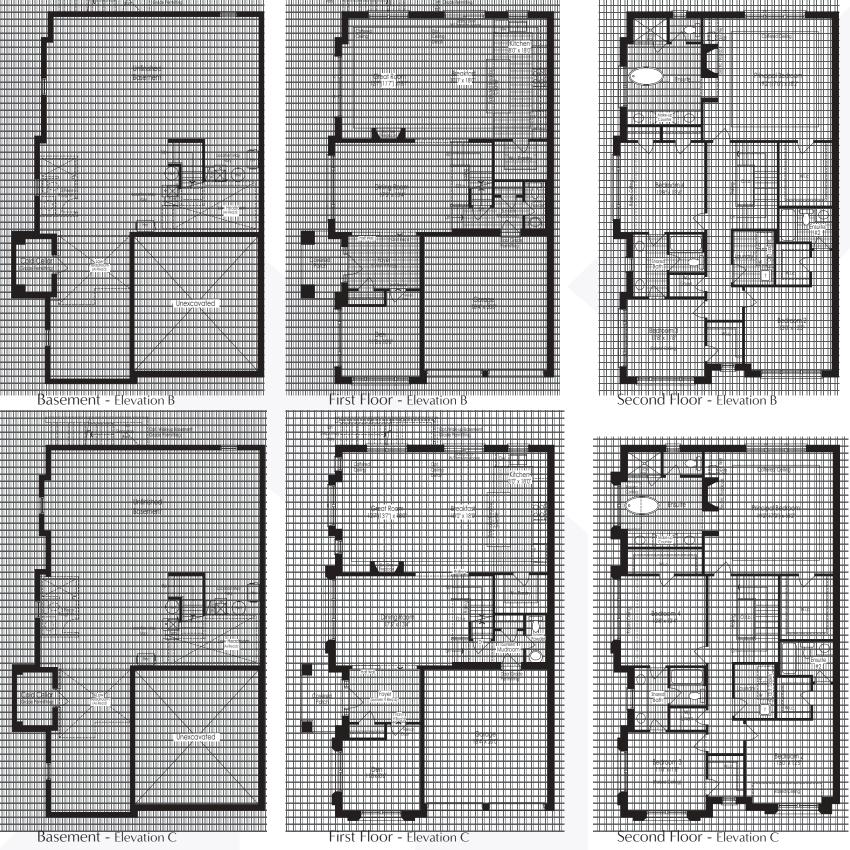

#### THE SAPPHIRE 1 2,560 sq.ft. Elevation A,B & C

**Basement** Elevation A

The floor plans and elevations shown are pre-construction elevations and may be revised or improved as necessitated by architectural controls and the construction process. The measurements adhere to the rules and regulations of the TARION Warranty Corporation's official method for the calculation of floor area. Materials, specifications and floor plans are subject to change without notice. All house renderings are artist's concept only. Actual usable floor space may vary from the stated floor area. All options shown are upgrades. Railings on front porch only where required by O.B.C. E. & O.E. October 2024 3801

The floor plans and elevations shown are pre-construction elevations and may be revised or improved as necessitated by architectural controls and the construction process. The measurements adhere to the rules and regulations of the TARION Warranty Corporation's official method for the calculation of floor area. Materials, specifications and floor plans are subject to change without notice. All house renderings are artist's concept only. Actual usable floor space may vary from the stated floor area. All options shown are upgrades. Railings on front porch only where required by O.B.C. E. & O.E. October 2024 3801