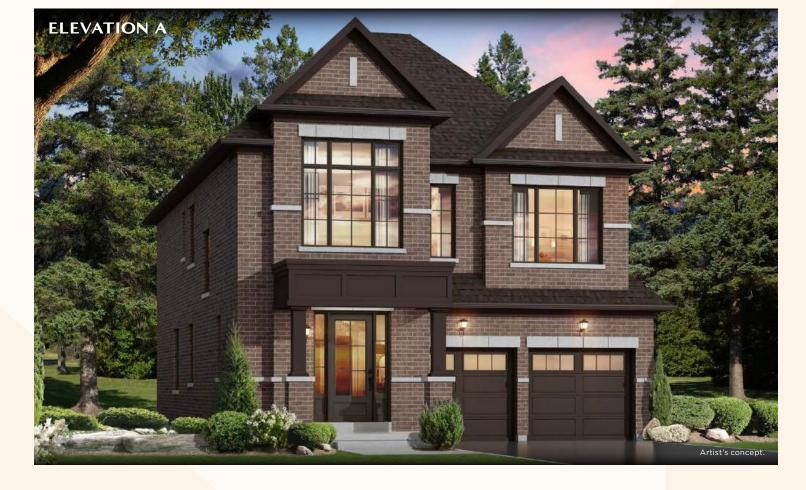

## THE SAPPHIRE 1

2,560 sq.FT. Elevation A, B & C

#### THE SAPPHIRE 1

2,560 sq.FT. Elevation A,B & C

#### THE SAPPHIRE 1 2,560 sq.ft. Elevation A,B & C

**Basement** Elevation A

The floor plans and elevations shown are pre-construction elevations and may be revised or improved as necessitated by architectural controls and the construction process. The measurements adhere to the rules and regulations of the TARION Warranty Corporation's official method for the calculation of floor area. Materials, specifications and floor plans are subject to change without notice. All house renderings are artist's concept only. Actual usable floor space may vary from the stated floor area. All options shown are upgrades. Railings on front porch only where required by O.B.C. E. & O.E. October 2024 3801