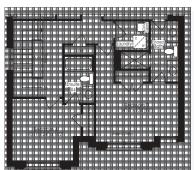

#### THE SAPPHIRE 1 2,560 sq.ft. Elevation A,B & C

**Basement** Elevation A

The floor plans and elevations shown are pre-construction elevations and may be revised or improved as necessitated by architectural controls and the construction process. The measurements adhere to the rules and regulations of the TARION Warranty Corporation's official method for the calculation of floor area. Materials, specifications and floor plans are subject to change without notice. All house renderings are artist's concept only. Actual usable floor space may vary from the stated floor area. All options shown are upgrades. Railings on front porch only where required by O.B.C. E. & O.E. October 2024 3801