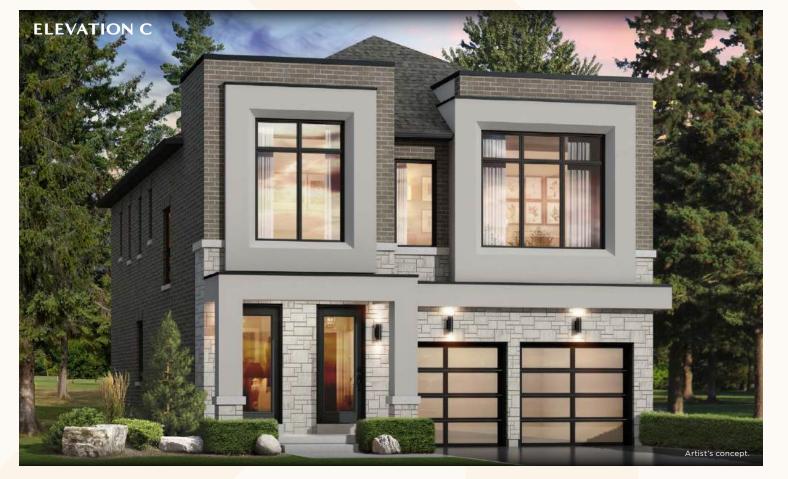

#### THE SAPPHIRE 1 2,560 sq.ft. Elevation A,B & C

**Basement** Elevation A

The floor plans and elevations shown are pre-construction elevations and may be revised or improved as necessitated by architectural controls and the construction process. The measurements adhere to the rules and regulations of the TARION Warranty Corporation's official method for the calculation of floor area. Materials, specifications and floor plans are subject to change without notice. All house renderings are artist's concept only. Actual usable floor space may vary from the stated floor area. All options shown are upgrades. Railings on front porch only where required by O.B.C. E. & O.E. October 2024 3801