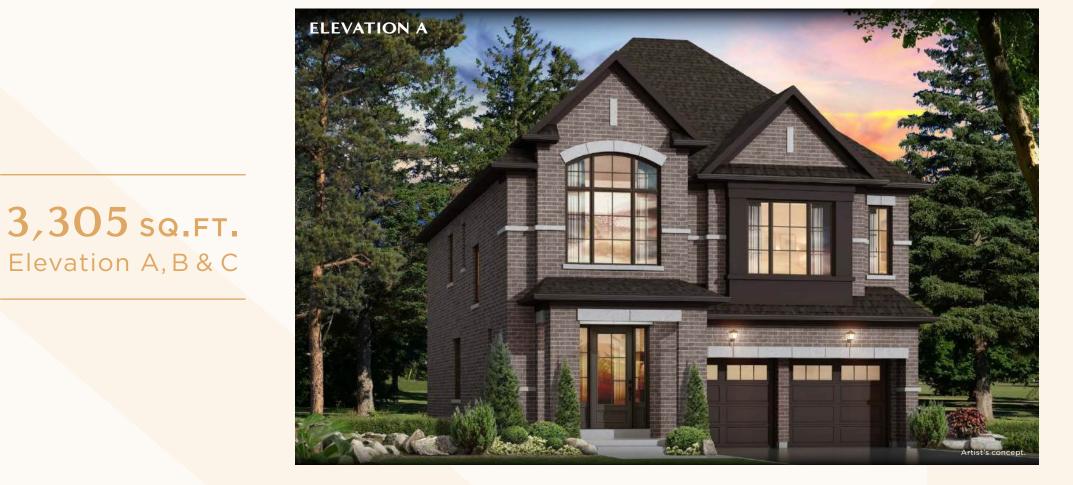

Elevation B

HOMES

3,305 sq.ft. Elevation A, B & C

38FT DETACHED COLLECTION

## THE SAPPHIRE 6

3,305 sq.ft.

3,305 sq.ft. Elevation A,B & C

#### THE SAPPHIRE 6 3,305 sq.ft. Elevation A,B & C

HOMES

Second Floor Elevation A

Opt. 5 Bedroom - Second Floor Elevation A

Opt. 5 Bedroom Second Floor Elevation B

Opt. 5 Bedroom Second Floor Elevation C

Second Floor Elevation B