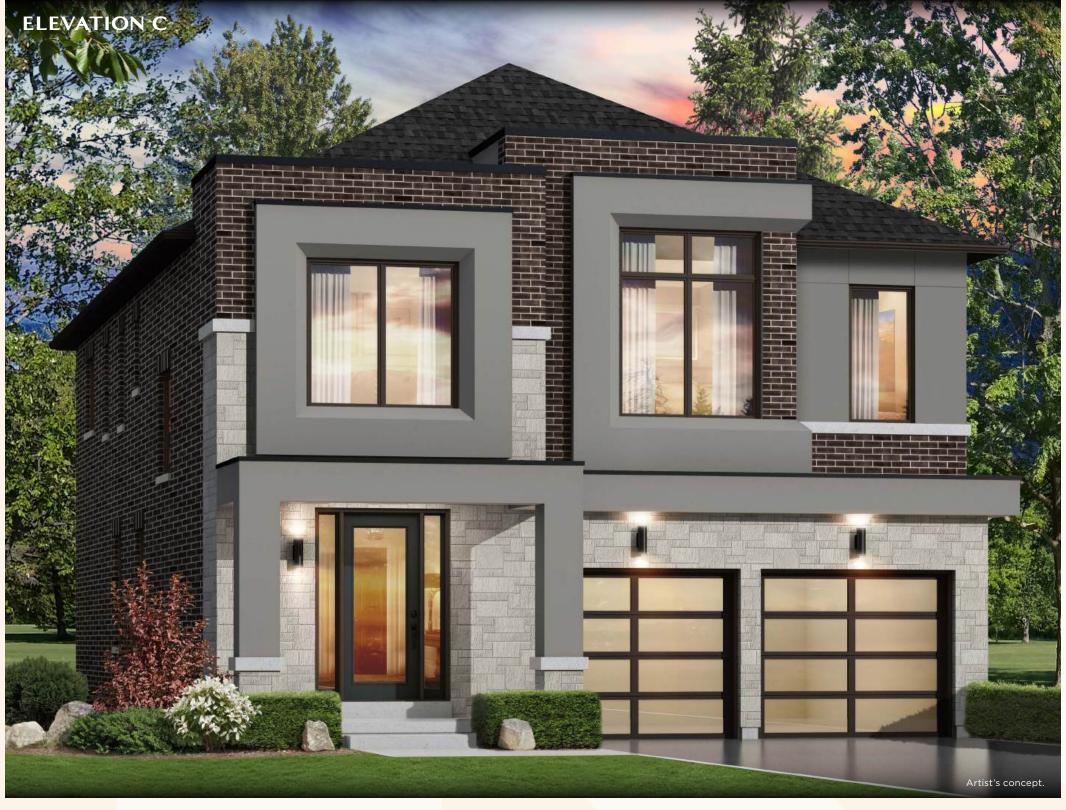

#### THE SAPPHIRE 1 2,560 sq.ft. Elevation A,B & C

**Basement** Elevation A

The floor plans and elevations shown are pre-construction elevations and may be revised or improved as necessitated by architectural controls and the construction process. The measurements adhere to the rules and regulations of the TARION Warranty Corporation's official method for the calculation of floor area. Materials, specifications and floor plans are subject to change without notice. All house renderings are artist's concept only. Actual usable floor space may vary from the stated floor area. All options shown are upgrades. Railings on front porch only where required by O.B.C. E. & O.E. October 2024 3801

The floor plans and elevations shown are pre-construction elevations and may be revised or improved as necessitated by architectural controls and the construction process. The measurements adhere to the rules and regulations of the TARION Warranty Corporation's official method for the calculation of floor area. Materials, specifications and floor plans are subject to change without notice. All house renderings are artist's concept only. Actual usable floor space may vary from the stated floor area. All options shown are upgrades. Railings on front porch only where required by O.B.C. E. & O.E. October 2024 3801