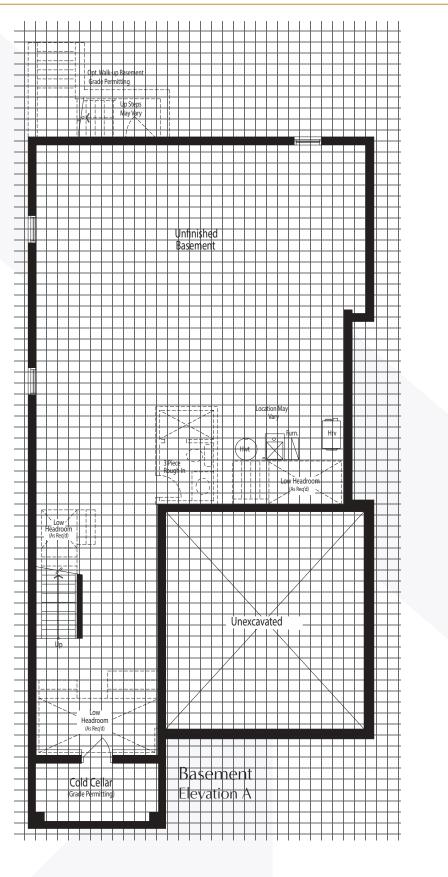

#### THE SAPPHIRE 1 2,560 sq.ft. Elevation A,B & C

**Basement** Elevation A

The floor plans and elevations shown are pre-construction elevations and may be revised or improved as necessitated by architectural controls and the construction process. The measurements adhere to the rules and regulations of the TARION Warranty Corporation's official method for the calculation of floor area. Materials, specifications and floor plans are subject to change without notice. All house renderings are artist's concept only. Actual usable floor space may vary from the stated floor area. All options shown are upgrades. Railings on front porch only where required by O.B.C. E. & O.E. October 2024 3801

#### THE SAPPHIRE 3

Basement Elevation A

3,000 sq.FT. Elevation A,B & C

The floor plans and elevations shown are pre-construction elevations and may be revised or improved as necessitated by architectural controls and the construction process. The measurements adhere to the rules and regulations of the TARION Warranty Corporation's official method for the calculation of floor area. Materials, specifications and floor plans are subject to change without notice. All house renderings are artist's concept only. Actual usable floor space may vary from the stated floor area. All options shown are upgrades. Railings on front porch only where required by O.B.C. E. & O.E. October 2024 **3803** 