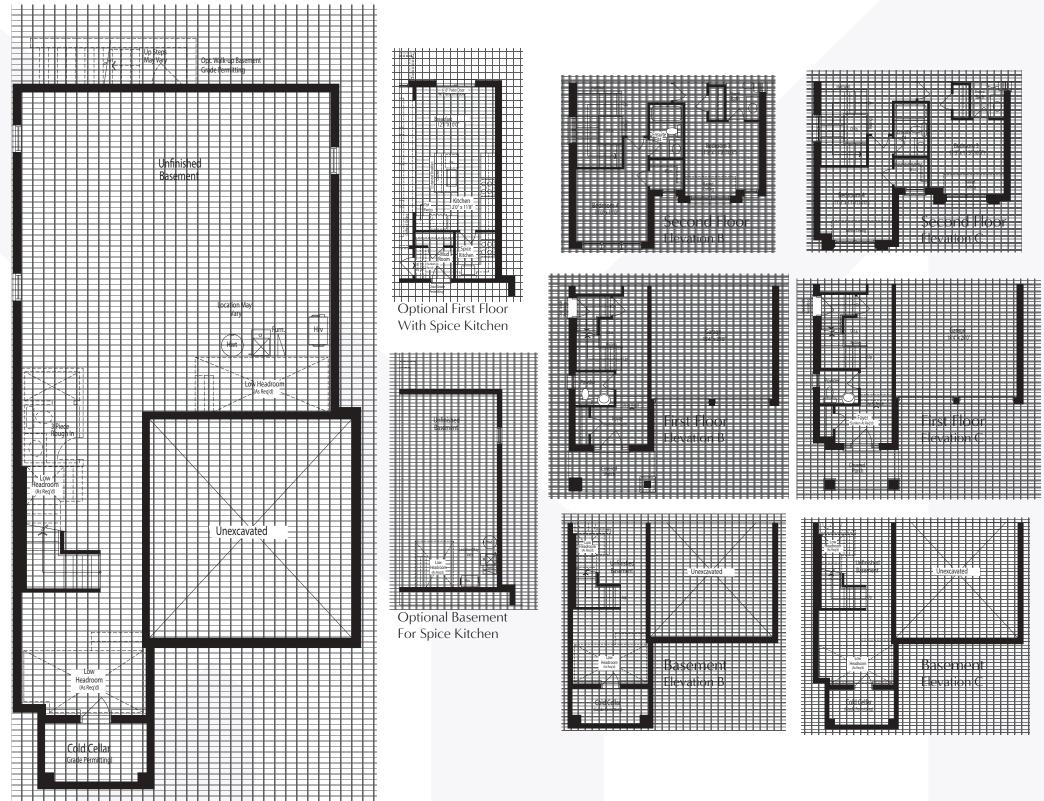

#### THE SAPPHIRE 1 2,560 sq.ft. Elevation A,B & C

**Basement** Elevation A

The floor plans and elevations shown are pre-construction elevations and may be revised or improved as necessitated by architectural controls and the construction process. The measurements adhere to the rules and regulations of the TARION Warranty Corporation's official method for the calculation of floor area. Materials, specifications and floor plans are subject to change without notice. All house renderings are artist's concept only. Actual usable floor space may vary from the stated floor area. All options shown are upgrades. Railings on front porch only where required by O.B.C. E. & O.E. October 2024 3801

The floor plans and elevations shown are pre-construction elevations and may be revised or improved as necessitated by architectural controls and the construction process. The measurements adhere to the rules and regulations of the TARION Warranty Corporation's official method for the calculation of floor area. Materials, specifications and floor plans are subject to change without notice. All house renderings are artist's concept only. Actual usable floor space may vary from the stated floor area. All options shown are upgrades. Railings on front porch only where required by O.B.C. E. & O.E. October 2024 3801