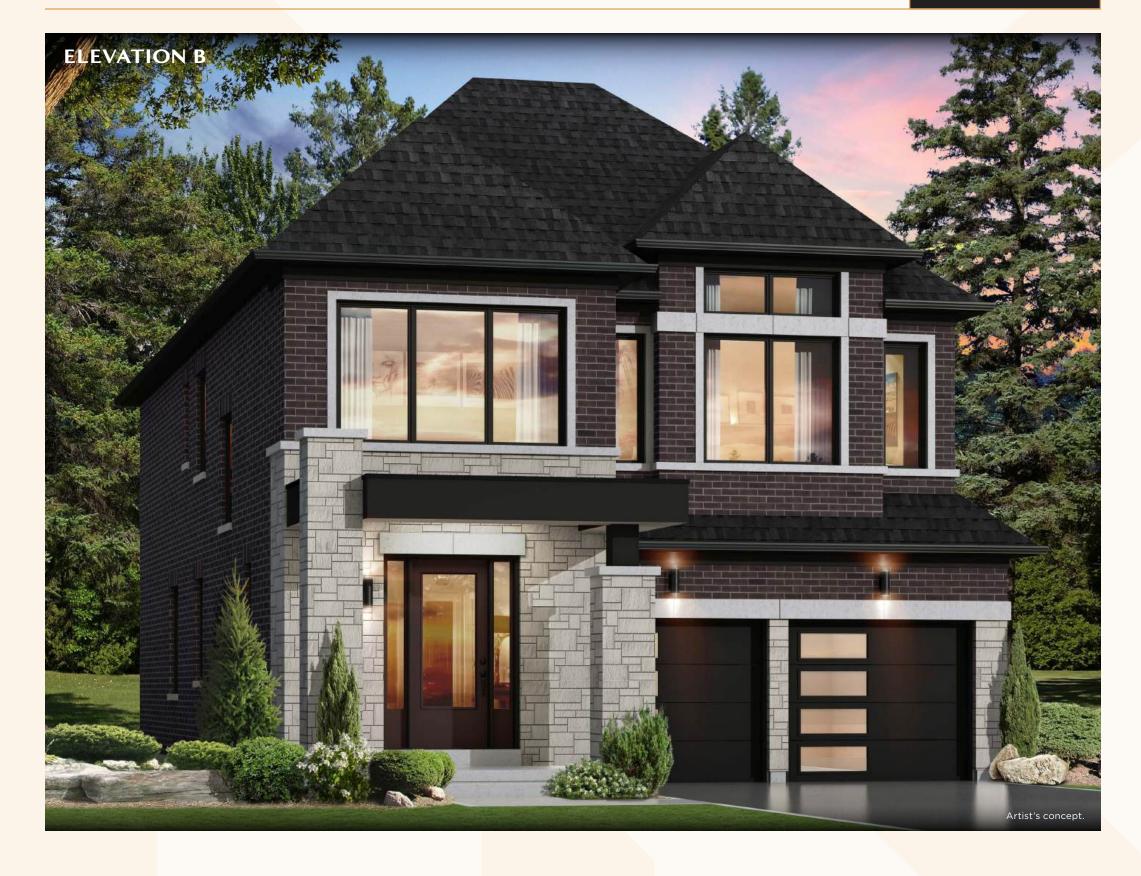

## THE SAPPHIRE 1

2,560 sq.FT. Elevation A, B & C

#### THE SAPPHIRE 1

2,560 sq.FT. Elevation A,B & C

#### THE SAPPHIRE 1 2,560 sq.ft. Elevation A,B & C

**Basement** Elevation A

The floor plans and elevations shown are pre-construction elevations and may be revised or improved as necessitated by architectural controls and the construction process. The measurements adhere to the rules and regulations of the TARION Warranty Corporation's official method for the calculation of floor area. Materials, specifications and floor plans are subject to change without notice. All house renderings are artist's concept only. Actual usable floor space may vary from the stated floor area. All options shown are upgrades. Railings on front porch only where required by O.B.C. E. & O.E. October 2024 3801