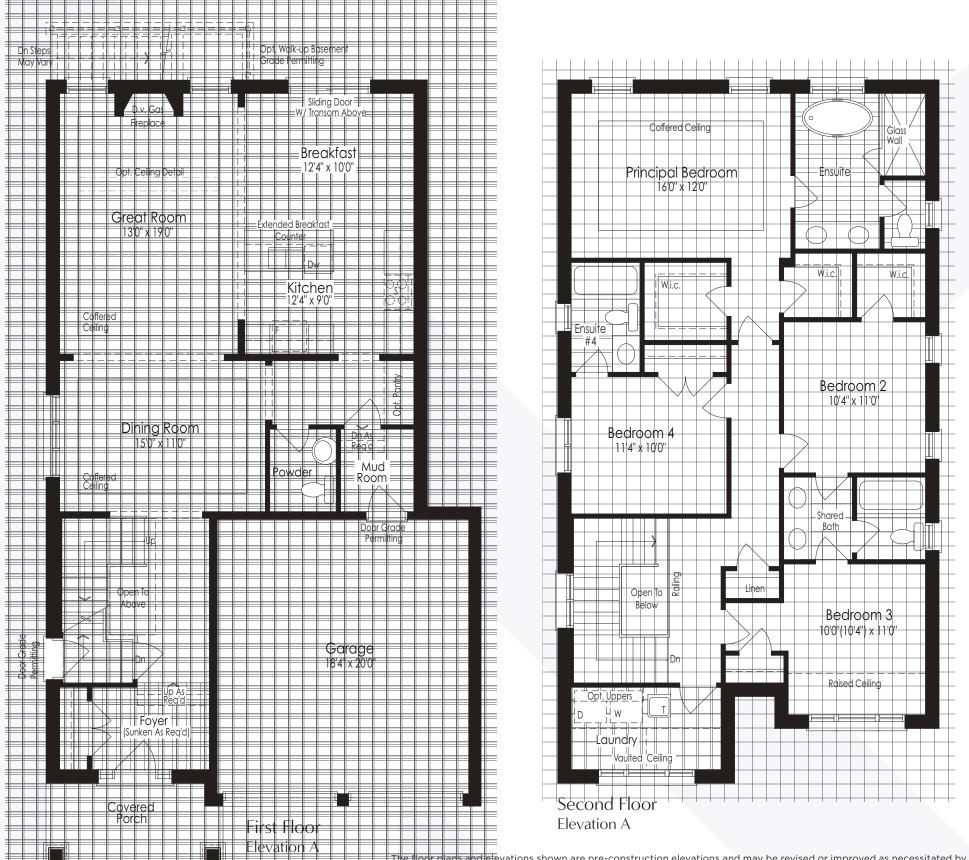

#### THE SAPPHIRE 1 2,560 sq.ft. Elevation A,B & C

**Basement** Elevation A

The floor plans and elevations shown are pre-construction elevations and may be revised or improved as necessitated by architectural controls and the construction process. The measurements adhere to the rules and regulations of the TARION Warranty Corporation's official method for the calculation of floor area. Materials, specifications and floor plans are subject to change without notice. All house renderings are artist's concept only. Actual usable floor space may vary from the stated floor area. All options shown are upgrades. Railings on front porch only where required by O.B.C. E. & O.E. October 2024 3801