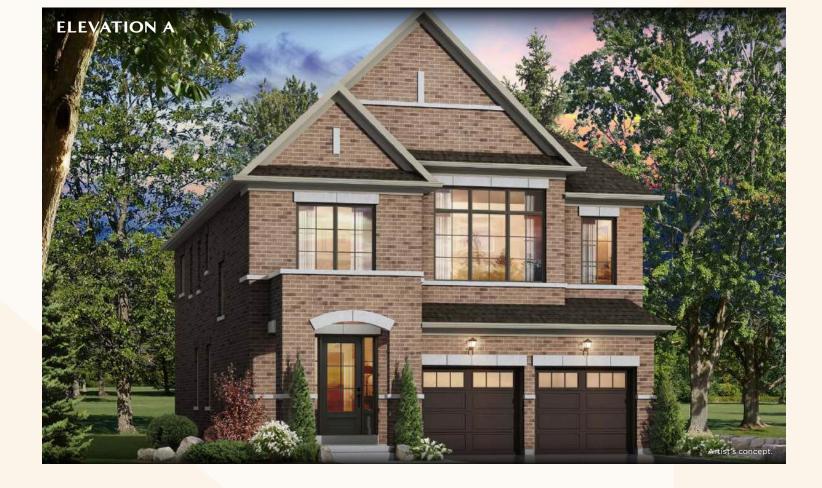

## THE SAPPHIRE 4

3,120 sq.ft. Elevation A, B & C

#### THE SAPPHIRE 4

3,120 sq.FT. Elevation A,B & C

#### THE SAPPHIRE 4 3,120 sq. ft. Elevation A,B & C

The floor plans and elevations shown are pre-construction elevations and may be revised or improved as necessitated by architectural controls and the construction process. The measurements adhere to the rules and regulations of the TARION Warranty Corporation's official method for the calculation of floor area. Materials, specifications and floor plans are subject to change without notice. All house renderings are artist's concept only. Actual usable floor space may vary from the stated floor area. All options shown are upgrades. Railings on front porch only where required by O.B.C. E. & O.E. October 2024 3804