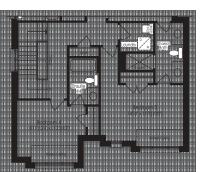

#### THE SAPPHIRE 1 2,560 sq.ft. Elevation A,B & C

**Basement** Elevation A

The floor plans and elevations shown are pre-construction elevations and may be revised or improved as necessitated by architectural controls and the construction process. The measurements adhere to the rules and regulations of the TARION Warranty Corporation's official method for the calculation of floor area. Materials, specifications and floor plans are subject to change without notice. All house renderings are artist's concept only. Actual usable floor space may vary from the stated floor area. All options shown are upgrades. Railings on front porch only where required by O.B.C. E. & O.E. October 2024 3801