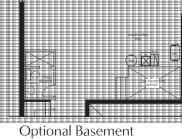

#### THE SAPPHIRE 4 3,120 sq. ft. Elevation A,B & C

The floor plans and elevations shown are pre-construction elevations and may be revised or improved as necessitated by architectural controls and the construction process. The measurements adhere to the rules and regulations of the TARION Warranty Corporation's official method for the calculation of floor area. Materials, specifications and floor plans are subject to change without notice. All house renderings are artist's concept only. Actual usable floor space may vary from the stated floor area. All options shown are upgrades. Railings on front porch only where required by O.B.C. E. & O.E. October 2024 3804