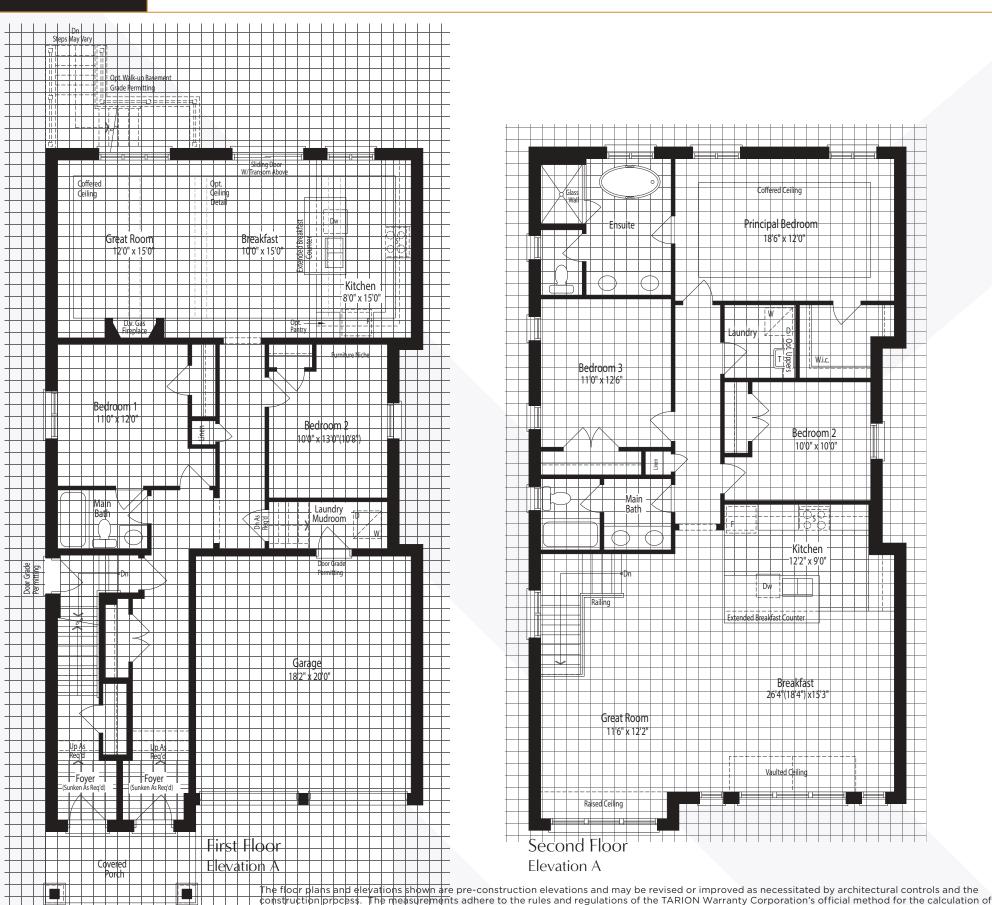

## THE SAPPHIRE 1

2,560 sq.FT. Elevation A, B & C

#### THE SAPPHIRE 1

2,560 sq.FT. Elevation A,B & C

#### THE SAPPHIRE 1 2,560 sq.ft. Elevation A,B & C

**Basement** Elevation A

The floor plans and elevations shown are pre-construction elevations and may be revised or improved as necessitated by architectural controls and the construction process. The measurements adhere to the rules and regulations of the TARION Warranty Corporation's official method for the calculation of floor area. Materials, specifications and floor plans are subject to change without notice. All house renderings are artist's concept only. Actual usable floor space may vary from the stated floor area. All options shown are upgrades. Railings on front porch only where required by O.B.C. E. & O.E. October 2024 3801