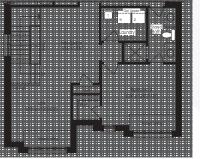

#### THE SAPPHIRE 1 2,560 sq.ft. Elevation A,B & C

**Basement** Elevation A

The floor plans and elevations shown are pre-construction elevations and may be revised or improved as necessitated by architectural controls and the construction process. The measurements adhere to the rules and regulations of the TARION Warranty Corporation's official method for the calculation of floor area. Materials, specifications and floor plans are subject to change without notice. All house renderings are artist's concept only. Actual usable floor space may vary from the stated floor area. All options shown are upgrades. Railings on front porch only where required by O.B.C. E. & O.E. October 2024 3801