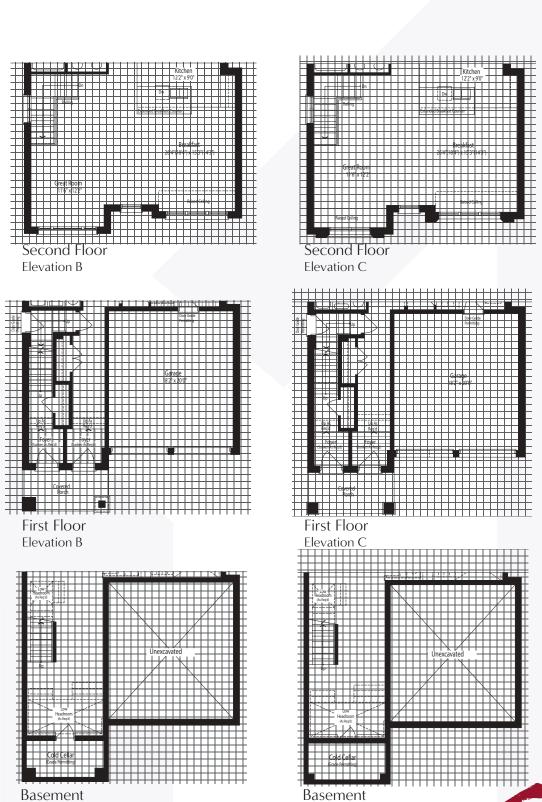

## THE SAPPHIRE 1

2,560 sq.FT. Elevation A, B & C

#### THE SAPPHIRE 1

2,560 sq.FT. Elevation A,B & C

#### THE SAPPHIRE 1 2,560 sq.ft. Elevation A,B & C

**Basement** Elevation A

The floor plans and elevations shown are pre-construction elevations and may be revised or improved as necessitated by architectural controls and the construction process. The measurements adhere to the rules and regulations of the TARION Warranty Corporation's official method for the calculation of floor area. Materials, specifications and floor plans are subject to change without notice. All house renderings are artist's concept only. Actual usable floor space may vary from the stated floor area. All options shown are upgrades. Railings on front porch only where required by O.B.C. E. & O.E. October 2024 3801