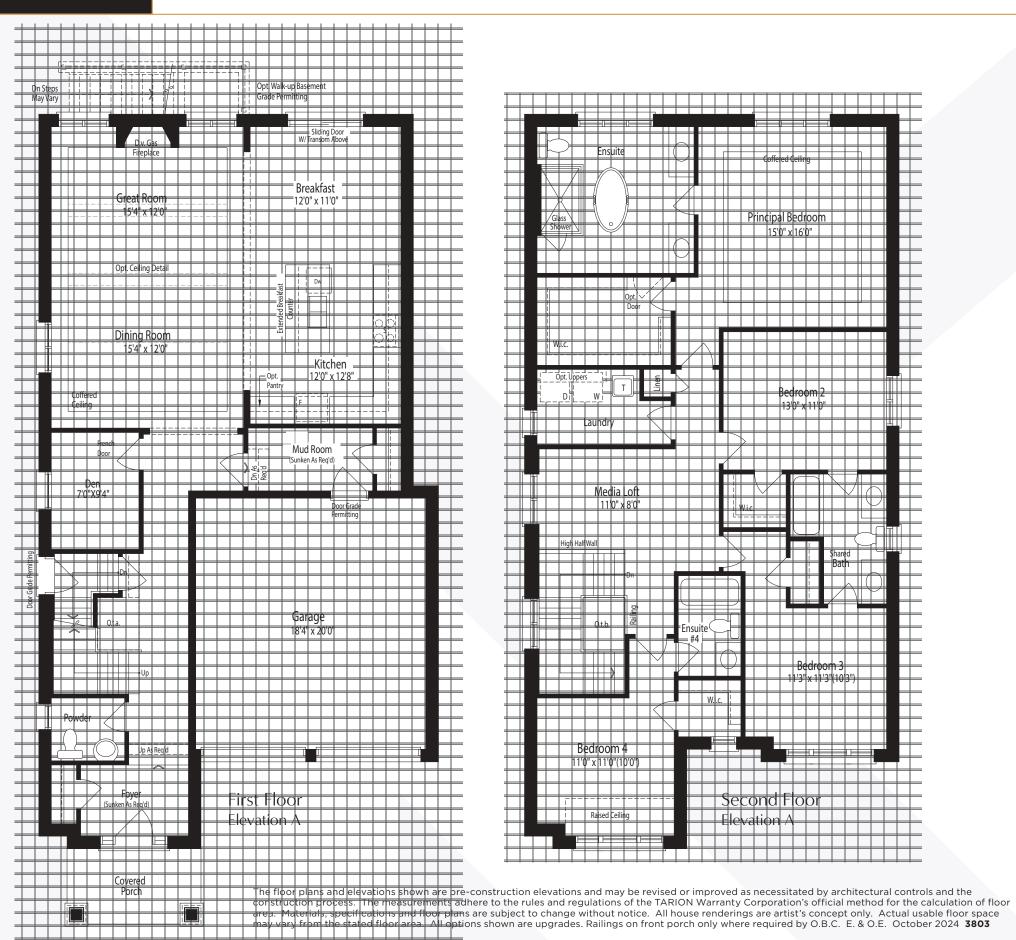

#### THE SAPPHIRE 1 2,560 sq.ft. Elevation A,B & C

**Basement** Elevation A

The floor plans and elevations shown are pre-construction elevations and may be revised or improved as necessitated by architectural controls and the construction process. The measurements adhere to the rules and regulations of the TARION Warranty Corporation's official method for the calculation of floor area. Materials, specifications and floor plans are subject to change without notice. All house renderings are artist's concept only. Actual usable floor space may vary from the stated floor area. All options shown are upgrades. Railings on front porch only where required by O.B.C. E. & O.E. October 2024 3801

The floor plans and elevations shown are pre-construction elevations and may be revised or improved as necessitated by architectural controls and the construction process. The measurements adhere to the rules and regulations of the TARION Warranty Corporation's official method for the calculation of floor area. Materials, specifications and floor plans are subject to change without notice. All house renderings are artist's concept only. Actual usable floor space may vary from the stated floor area. All options shown are upgrades. Railings on front porch only where required by O.B.C. E. & O.E. October 2024 3801