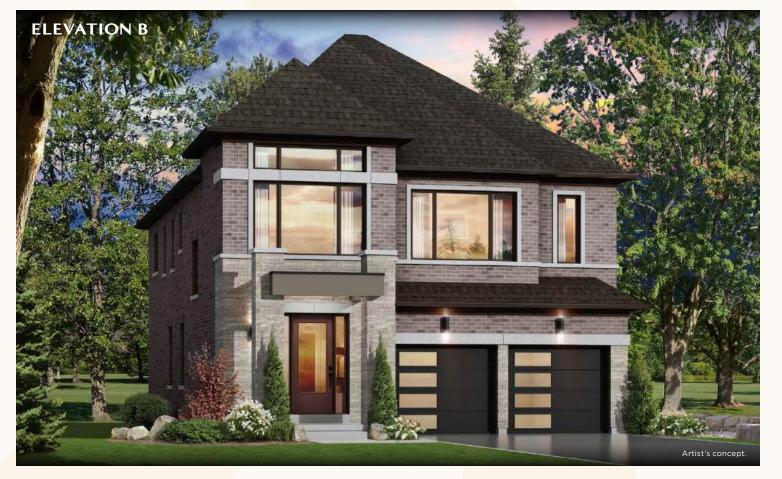

## THE SAPPHIRE 4

3,120 sq.ft. Elevation A, B & C

#### THE SAPPHIRE 4

3,120 sq.FT. Elevation A,B & C

#### THE SAPPHIRE 4 3,120 sq. ft. Elevation A,B & C

The floor plans and elevations shown are pre-construction elevations and may be revised or improved as necessitated by architectural controls and the construction process. The measurements adhere to the rules and regulations of the TARION Warranty Corporation's official method for the calculation of floor area. Materials, specifications and floor plans are subject to change without notice. All house renderings are artist's concept only. Actual usable floor space may vary from the stated floor area. All options shown are upgrades. Railings on front porch only where required by O.B.C. E. & O.E. October 2024 3804