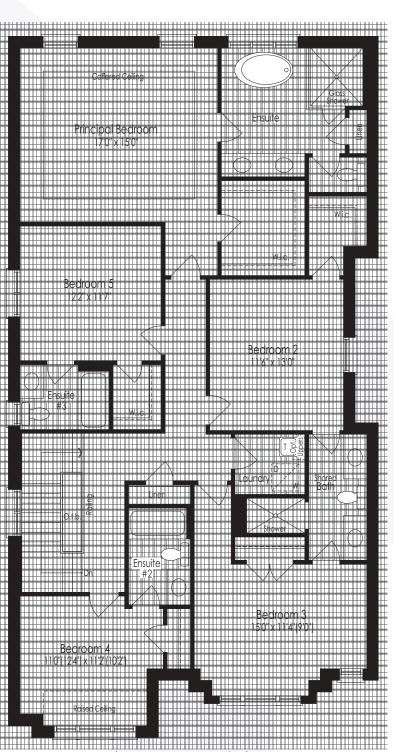

Elevation B

HOMES

3,305 sq.ft. Elevation A, B & C

38FT DETACHED COLLECTION

## THE SAPPHIRE 6

3,305 sq.ft.

3,305 sq.ft. Elevation A,B & C

#### THE SAPPHIRE 6 3,305 sq.ft. Elevation A,B & C

HOMES

Second Floor Elevation A

Opt. 5 Bedroom - Second Floor Elevation A

Opt. 5 Bedroom Second Floor Elevation B

Opt. 5 Bedroom Second Floor Elevation C

Second Floor Elevation B