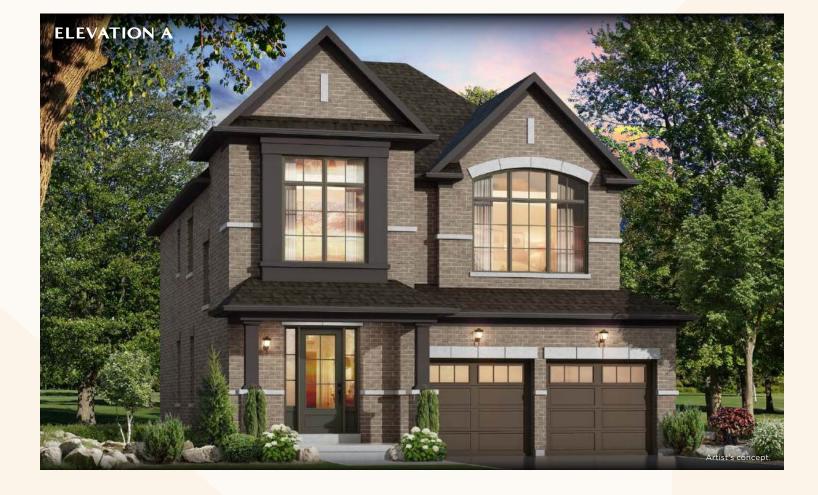

## THE SAPPHIRE 1

2,560 sq.FT. Elevation A, B & C

#### THE SAPPHIRE 1

2,560 sq.FT. Elevation A,B & C

#### THE SAPPHIRE 1 2,560 sq.ft. Elevation A,B & C

**Basement** Elevation A

The floor plans and elevations shown are pre-construction elevations and may be revised or improved as necessitated by architectural controls and the construction process. The measurements adhere to the rules and regulations of the TARION Warranty Corporation's official method for the calculation of floor area. Materials, specifications and floor plans are subject to change without notice. All house renderings are artist's concept only. Actual usable floor space may vary from the stated floor area. All options shown are upgrades. Railings on front porch only where required by O.B.C. E. & O.E. October 2024 3801