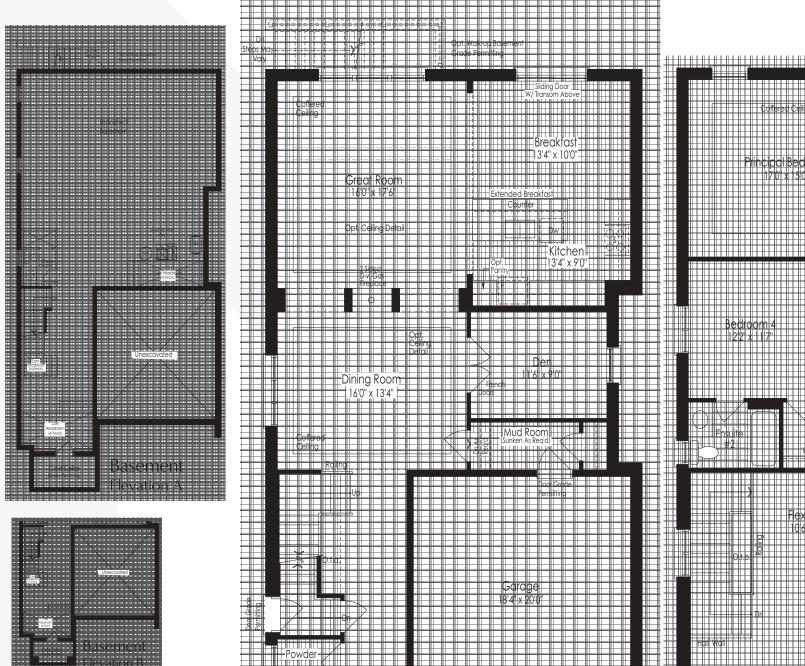

Elevation B

HOMES

3,305 sq.ft. Elevation A, B & C

38FT DETACHED COLLECTION

## THE SAPPHIRE 6

3,305 sq.ft.

3,305 sq.ft. Elevation A,B & C

#### THE SAPPHIRE 6 3,305 sq.ft. Elevation A,B & C

HOMES

Second Floor Elevation A

Opt. 5 Bedroom - Second Floor Elevation A

Opt. 5 Bedroom Second Floor Elevation B

Opt. 5 Bedroom Second Floor Elevation C

Second Floor Elevation B