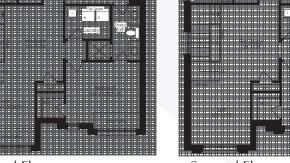

#### THE SAPPHIRE 1 2,560 sq.ft. Elevation A,B & C

**Basement** Elevation A

The floor plans and elevations shown are pre-construction elevations and may be revised or improved as necessitated by architectural controls and the construction process. The measurements adhere to the rules and regulations of the TARION Warranty Corporation's official method for the calculation of floor area. Materials, specifications and floor plans are subject to change without notice. All house renderings are artist's concept only. Actual usable floor space may vary from the stated floor area. All options shown are upgrades. Railings on front porch only where required by O.B.C. E. & O.E. October 2024 3801