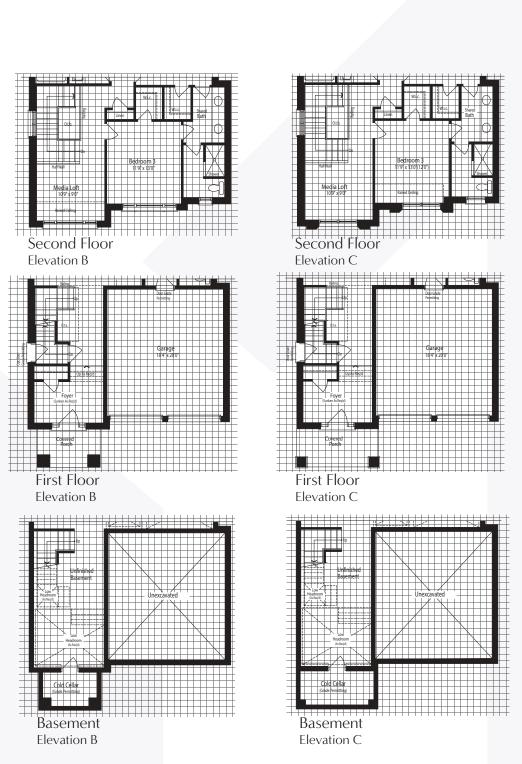

## THE SAPPHIRE 1

2,560 sq.FT. Elevation A, B & C

#### THE SAPPHIRE 1

2,560 sq.FT. Elevation A,B & C

#### THE SAPPHIRE 1 2,560 sq.ft. Elevation A,B & C

**Basement** Elevation A

The floor plans and elevations shown are pre-construction elevations and may be revised or improved as necessitated by architectural controls and the construction process. The measurements adhere to the rules and regulations of the TARION Warranty Corporation's official method for the calculation of floor area. Materials, specifications and floor plans are subject to change without notice. All house renderings are artist's concept only. Actual usable floor space may vary from the stated floor area. All options shown are upgrades. Railings on front porch only where required by O.B.C. E. & O.E. October 2024 3801