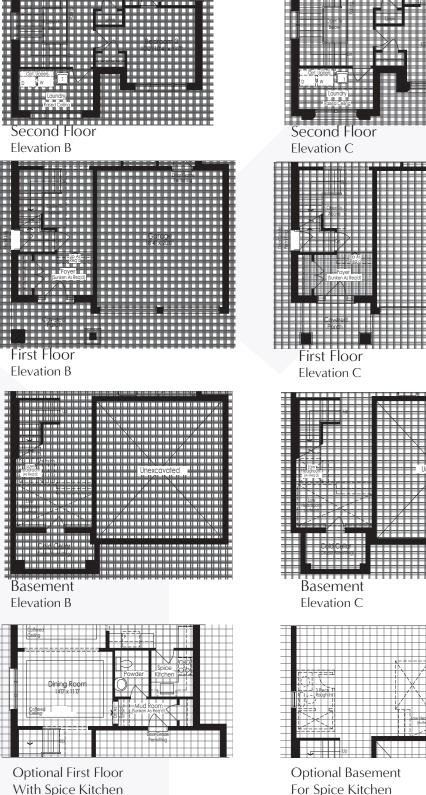

#### THE SAPPHIRE 6 3,305 sq.ft. Elevation A,B & C

HOMES

Second Floor Elevation A

Opt. 5 Bedroom - Second Floor Elevation A

Opt. 5 Bedroom Second Floor Elevation B

Opt. 5 Bedroom Second Floor Elevation C

Second Floor Elevation B

Second Floor Elevation C

With Spice Kitchen

For Spice Kitchen

3,340 sq.FT. Elevation A
3,306 sq.FT. Elevation B
3,315 sq.FT. Elevation C

38FT

DETACHED COLLECTION