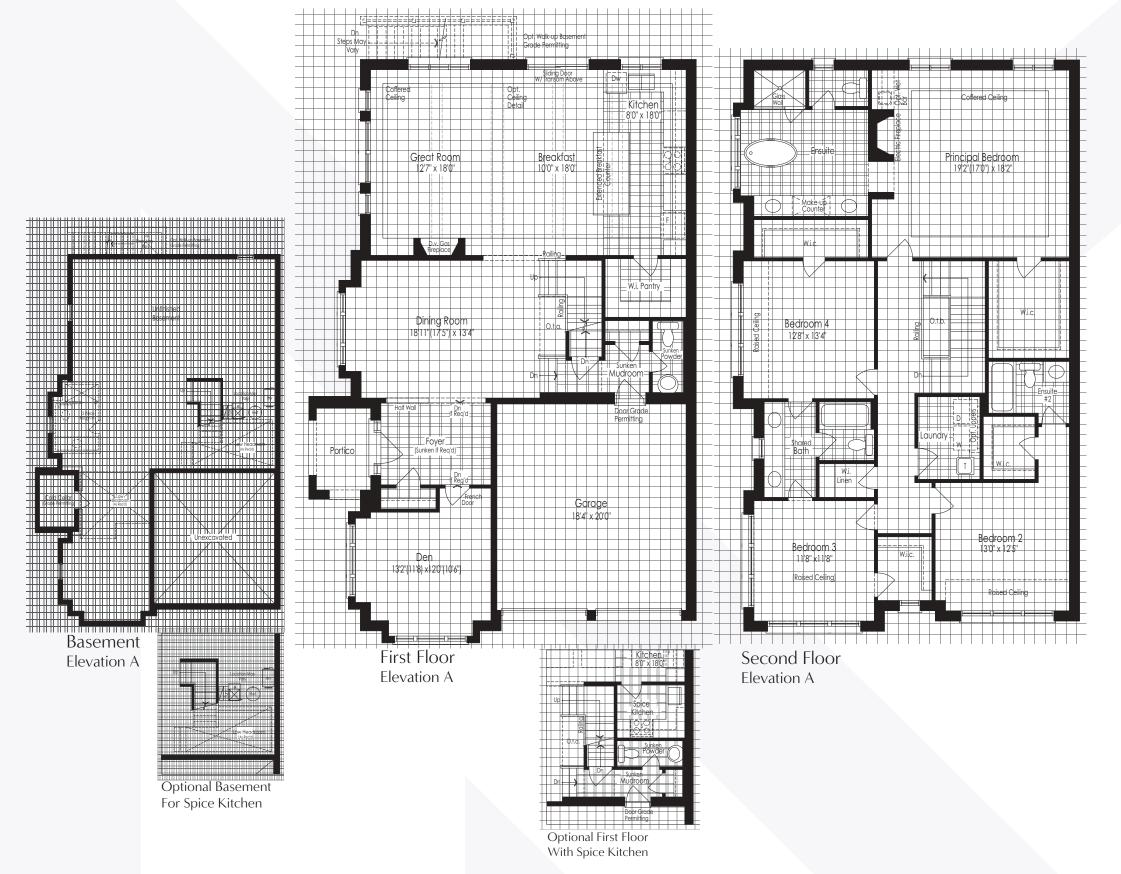

#### THE SAPPHIRE 1 2,560 sq.ft. Elevation A,B & C

**Basement** Elevation A

The floor plans and elevations shown are pre-construction elevations and may be revised or improved as necessitated by architectural controls and the construction process. The measurements adhere to the rules and regulations of the TARION Warranty Corporation's official method for the calculation of floor area. Materials, specifications and floor plans are subject to change without notice. All house renderings are artist's concept only. Actual usable floor space may vary from the stated floor area. All options shown are upgrades. Railings on front porch only where required by O.B.C. E. & O.E. October 2024 3801