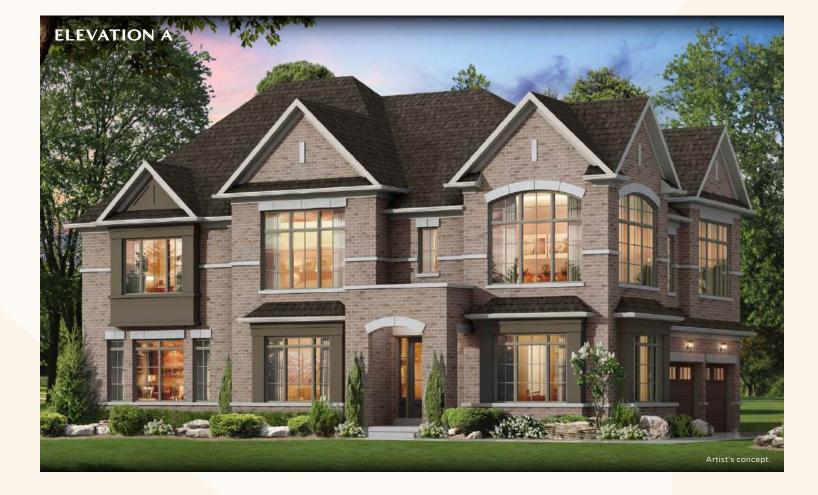

## THE SAPPHIRE 1

2,560 sq.FT. Elevation A, B & C

#### THE SAPPHIRE 1

2,560 sq.FT. Elevation A,B & C

#### THE SAPPHIRE 1 2,560 sq.ft. Elevation A,B & C

**Basement** Elevation A

The floor plans and elevations shown are pre-construction elevations and may be revised or improved as necessitated by architectural controls and the construction process. The measurements adhere to the rules and regulations of the TARION Warranty Corporation's official method for the calculation of floor area. Materials, specifications and floor plans are subject to change without notice. All house renderings are artist's concept only. Actual usable floor space may vary from the stated floor area. All options shown are upgrades. Railings on front porch only where required by O.B.C. E. & O.E. October 2024 3801