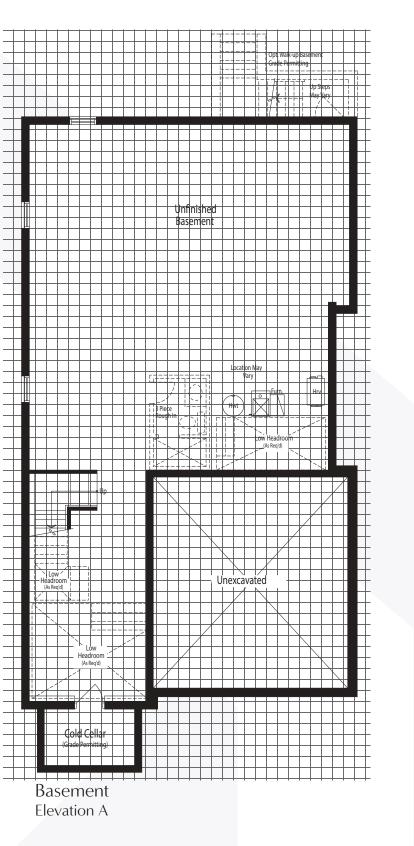

## THE SAPPHIRE 4

3,120 sq.ft. Elevation A, B & C

#### THE SAPPHIRE 4

3,120 sq.FT. Elevation A,B & C

#### THE SAPPHIRE 4 3,120 sq. ft. Elevation A,B & C

The floor plans and elevations shown are pre-construction elevations and may be revised or improved as necessitated by architectural controls and the construction process. The measurements adhere to the rules and regulations of the TARION Warranty Corporation's official method for the calculation of floor area. Materials, specifications and floor plans are subject to change without notice. All house renderings are artist's concept only. Actual usable floor space may vary from the stated floor area. All options shown are upgrades. Railings on front porch only where required by O.B.C. E. & O.E. October 2024 3804