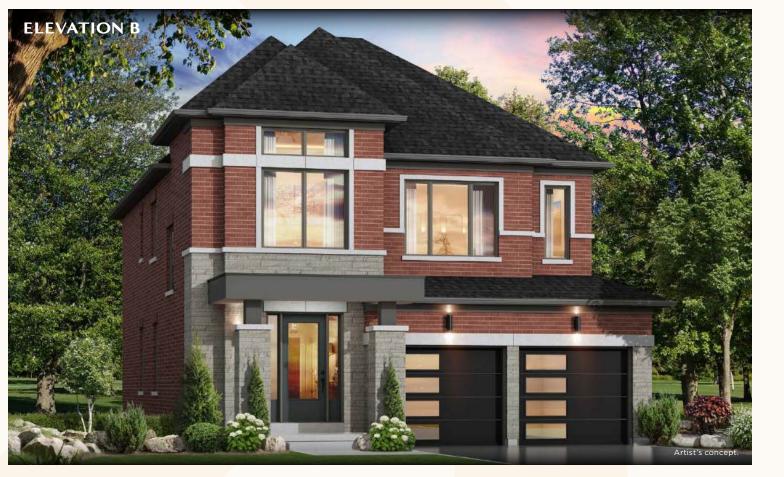

## THE SAPPHIRE 2

2,801 sq.ft. Elevation A,B&C

2,801sq.FT.
Elevation A,B & C

#### THE SAPPHIRE 2 2,801sq.ft. Elevation A,B & C

Elevation A

The floor plans and elevations shown are pre-construction elevations and may be revised or improved as necessitated by arch tectural controls and the construction process. The measurements adhere to the rules and regulations of the TARION Warranty Corperation's official method for the calculation of floor area. Materials, specifications and floor plans are subject to change without notice. All house renderings are artist's concept only. Actual usable floor space may vary from the stated floor alled All options shown are upgrades. Railings on front porch only where required by O.B.C. E. & O.E. October 2024 3802

The floor plans and elevations shown are pre-construction elevations and may be revised or improved as necessitated by architectural controls and the construction process. The measurements adhere to the rules and regulations of the TARION Warranty Corporation's official method for the calculation of floor area. Materials, specifications and floor plans are subject to change without notice. All house renderings are artist's concept only. Actual usable floor space may vary from the stated floor area. All options shown are upgrades. Railings on front porch only where required by O.B.C. E. & O.E. October 2024 3802