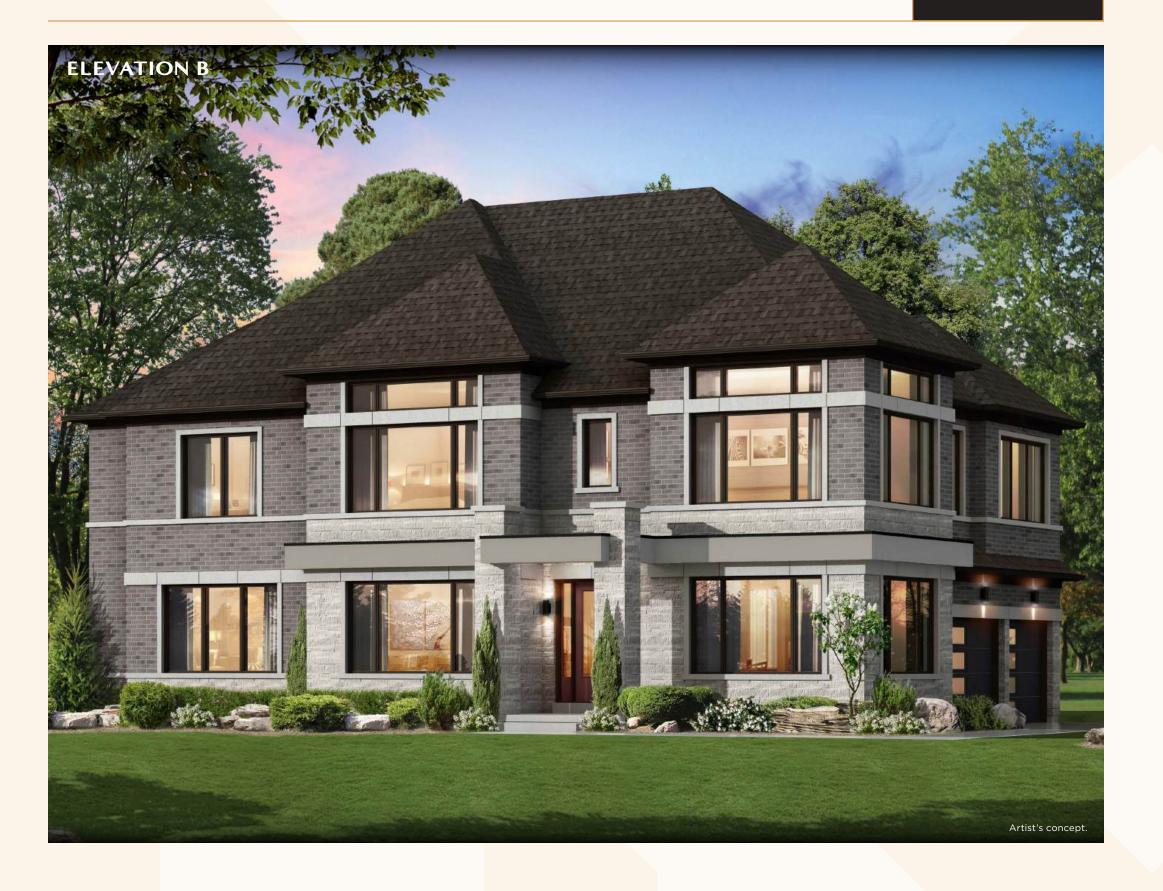

## THE SAPPHIRE 1

2,560 sq.FT. Elevation A, B & C

#### THE SAPPHIRE 1

2,560 sq.FT. Elevation A,B & C

#### THE SAPPHIRE 1 2,560 sq.ft. Elevation A,B & C

**Basement** Elevation A

The floor plans and elevations shown are pre-construction elevations and may be revised or improved as necessitated by architectural controls and the construction process. The measurements adhere to the rules and regulations of the TARION Warranty Corporation's official method for the calculation of floor area. Materials, specifications and floor plans are subject to change without notice. All house renderings are artist's concept only. Actual usable floor space may vary from the stated floor area. All options shown are upgrades. Railings on front porch only where required by O.B.C. E. & O.E. October 2024 3801