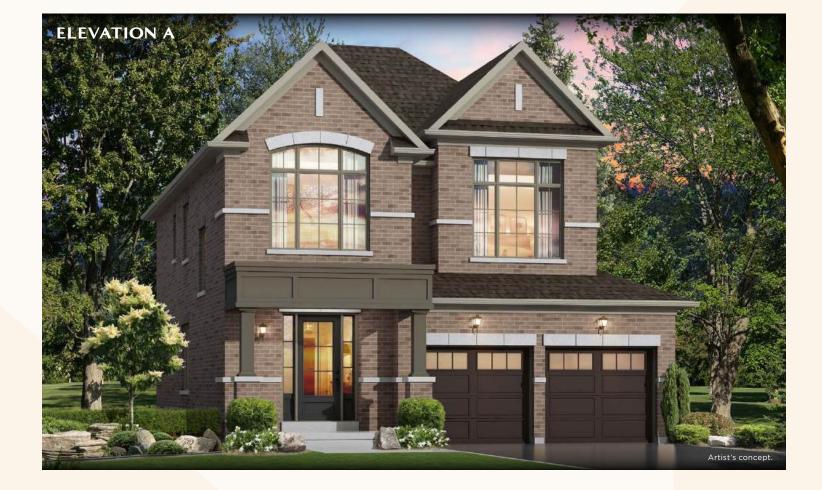

## THE SAPPHIRE 1

2,560 sq.FT. Elevation A, B & C

#### THE SAPPHIRE 1

2,560 sq.FT. Elevation A,B & C

#### THE SAPPHIRE 1 2,560 sq.ft. Elevation A,B & C

**Basement** Elevation A

The floor plans and elevations shown are pre-construction elevations and may be revised or improved as necessitated by architectural controls and the construction process. The measurements adhere to the rules and regulations of the TARION Warranty Corporation's official method for the calculation of floor area. Materials, specifications and floor plans are subject to change without notice. All house renderings are artist's concept only. Actual usable floor space may vary from the stated floor area. All options shown are upgrades. Railings on front porch only where required by O.B.C. E. & O.E. October 2024 3801