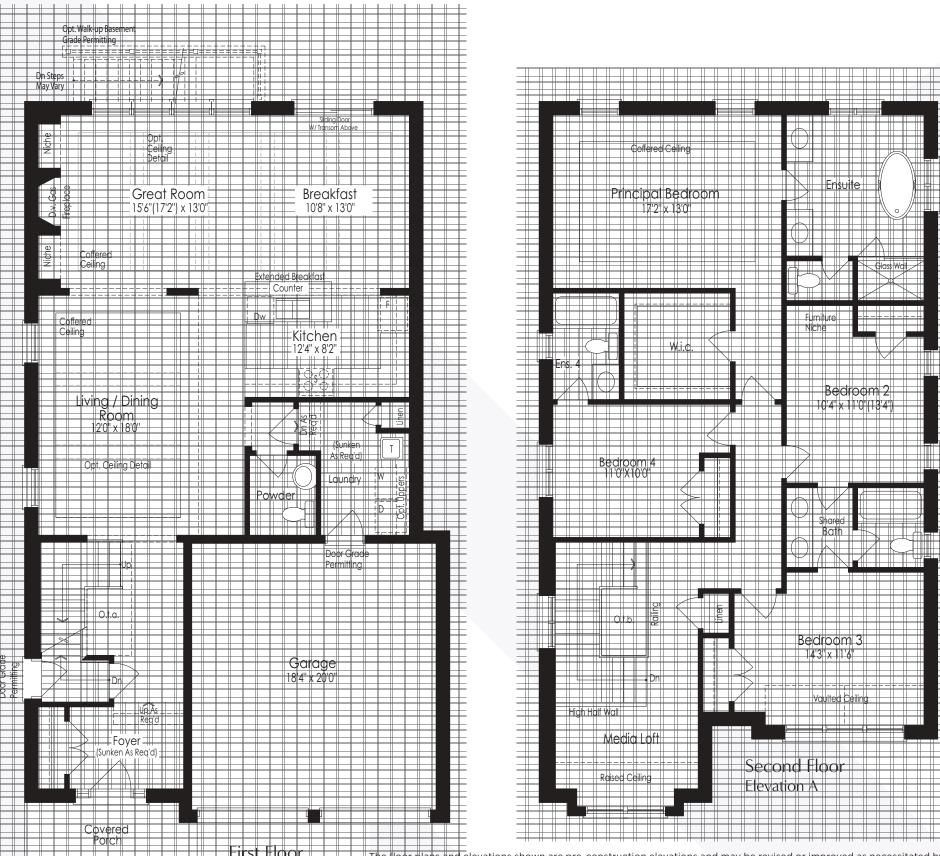

## THE SAPPHIRE 1

2,560 sq.FT. Elevation A, B & C

#### THE SAPPHIRE 1

2,560 sq.FT. Elevation A,B & C

#### THE SAPPHIRE 1 2,560 sq.ft. Elevation A,B & C

**Basement** Elevation A

The floor plans and elevations shown are pre-construction elevations and may be revised or improved as necessitated by architectural controls and the construction process. The measurements adhere to the rules and regulations of the TARION Warranty Corporation's official method for the calculation of floor area. Materials, specifications and floor plans are subject to change without notice. All house renderings are artist's concept only. Actual usable floor space may vary from the stated floor area. All options shown are upgrades. Railings on front porch only where required by O.B.C. E. & O.E. October 2024 3801